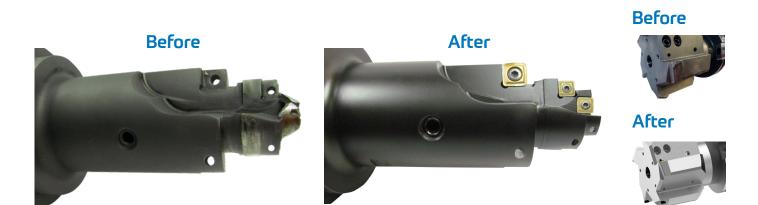

## Repair - Recondition - Recoat - Regrind - Retip - Resize

#### Save up to 75% off the cost of new tooling

Contact us at archcuttingtools.com/services

ARCH Cutting Tools is proud to offer our customers complete repair services for any solid or indexable tooling.

#### **Indexable Tools**

- Capable of repairing any manufacturers' tool or insert pocket type
- All tools brought back to original manufacturer's specifications
  - Experienced with HSK, KM, CAPTO, and all standard machine tapers

#### Solid Round Tools

- Carbide, HSS, Cobalt
- PCD/CBN Tipped
- Any coating