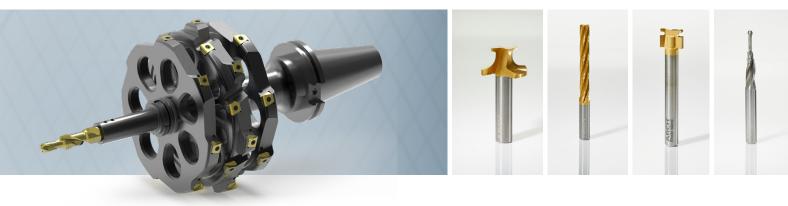

## For More Information

Go to archcuttingtools.com and click on "Contact Us"

```
My Account Contact Us Find Distributor 🐺 0 - $0.00
```

The KEO<sup>®</sup> Solid Round portfolio consists of Patriot HP end mills, Patriot HP Drills, micro tools, center drills, countersinks, keyseat cutters, NC spotting drills and more. KEO was built on cutting edge manufacturing, on imagination and an unbeatable determination to make you more productive. 80 years later we still hold true to that promise, providing all the legacy tools you know today and in addition, new high-performance carbide tooling for today's most demanding applications. KEO will continue to be at the forefront of innovative solutions, in sophisticated applications, and in every manufacturing industry across America.

KEO is comprised of a huge selection of Solid Carbide, PCD, CBN, HSS, HSSco & Carbide tipped variations of large diameter and Micro Tools, in Imperial & Metric options. Many in both solid shank & arbor type platforms: